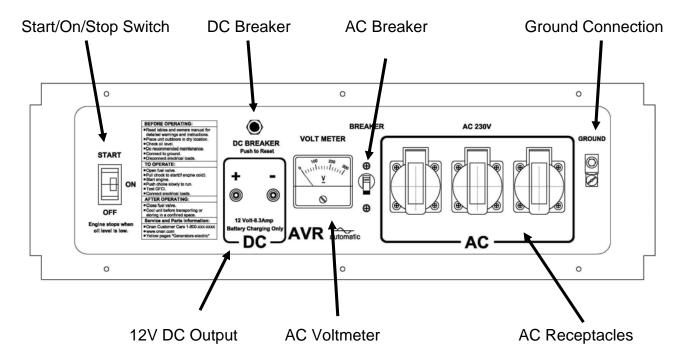

ght 550 mm

**Sound:** 76 dB(A) at 7 m

#### **Application:**

Oil capacity

General purpose generator ideal for the farm or trade. Ideal for running multiple power tools at once up to a combined 4000 watts and starting up to a 1¾ hp electric motor

#### Models and ratings

AC rated output 4 kW
AC max output 4.5 kW
AC Voltage 230 V
AC frequency 50 Hz
230 V AC rated amperage - Rated/max 17.4 A/19 A
DC voltage 12 V

DC amperage 8.3 A
Engine displacement 337 cc
Engine horsepower 11 HP
Fuel Type Unleaded petrol
Fuel tank capacity 24.6 L

1.1 L

Ratings apply to altitudes up to 1000 ft (304.8 m), 85 °F (30 °C). Total power available will decrease 3.5% for each 1000 ft (304.8 m) above 1000 ft; 2.0% for each 10 °F (5.5 °C) increase in ambient temperature above 85 °F (30 °C).

#### Control panel



## **Options and accessories**

Cummins wheel kit (P/N A028Y919).

## Warranty

The Cummins P4500 generator set comes with a standard 1 year limited warranty.

#### After sale support

# Genuine Cummins maintenance care parts and products:

For your ongoing satisfaction and the dependability of your Cummins portable generator set, Cummins Power Generation offers a complete line of parts available at your nearby Cummins Inc. dealer.

# Easy to locate certified Cummins service and parts dealers:

Cummins Inc. serves customers in more than 160 countries through its network of 550 company-owned and independent distribution facilities and more than 5000 dealer locations throughout the world. To easily locate the certified Cummins Inc. service dealer visit www.cumminsonan.com. See your distrib